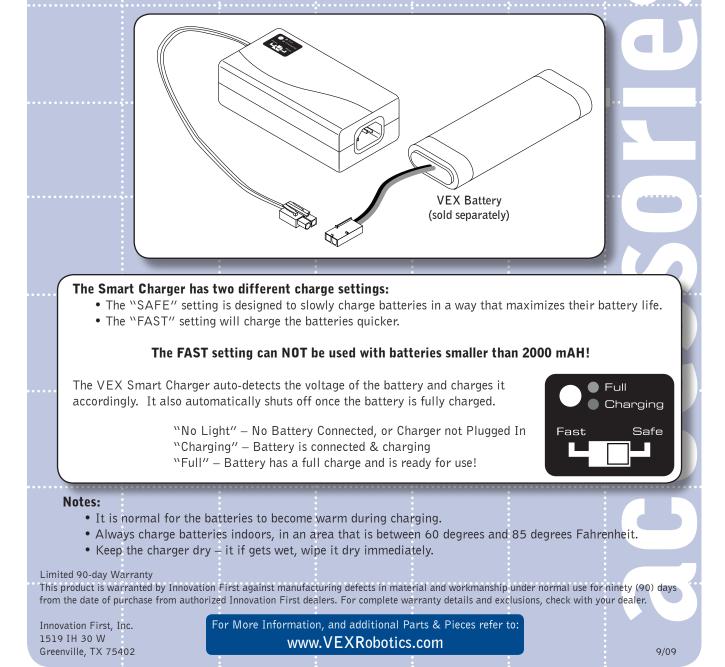

## Get Charged Up!

The VEX Smart Charger is capable of charging ALL VEX rechargeable power packs. It works with the standard VEX 9.6V and 7.2V batteries (the charger is capable of charging anywhere between 7.2V and 12.0V). The Smart Charger can charge both NiCd and NiMH batteries.

#### Usage Instructions:

- 1. Insert the Power Cord into the charger using the 3-pin connector socket.
- 2. Plug the Power Cord into a standard household wall socket.
- 3. Set the charge setting using the switch located on top of the Charger (see below for details).
- 4. Connect a battery to the battery connector.
- 5. Monitor LED Status to see when the battery has completed charging (see below for details).